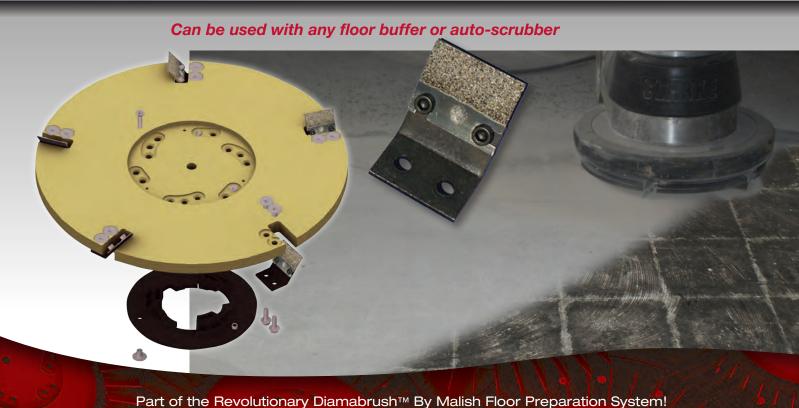

# The Coating Removal Tool can be used with any floor buffer or auto-scrubber

## The Safe Way To Remove Mastic, Glue, Adhesive and Coatings

The Diamabrush™ By Malish Coating Removal Tool makes removing stubborn coatings like mastic, carpet and tile adhesive, thin-set and thin-mil easy and safe. With no dangerous and volatile chemicals or scraping required, the Coating Removal Tool utilizes patented diamond-coated blades to enhance efficiency by preventing caramelizing and clogging of the tool. Mountable to most standard floor buffers or auto-scrubbers, the Diamabrush™ By Malish Coating Removal Tool is the ideal solution for even the most difficult floor coating problem. Dust can be eliminated by using with water.

- 10 times faster than manually scraping
- Limited surface contact during use
- Rigid, exposed diamond cutting surface creates a level floor with normal use
- No need for heavy, expensive and hard-to-use grinding equipment that often requires 480 3-phase power
- Designed to fit a wide variety of rotary floor machines
- Features replaceable diamond blades