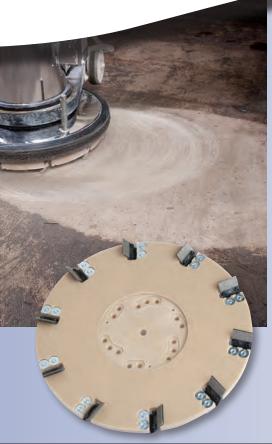

# The Diamabrush™ By Malish Coating Removal Tool

## The Safe Way To Remove Mastic, Glue, Adhesive and Coatings

The Diamabrush™ By Malish Coating Removal Tool makes removing stubborn coatings like mastic, carpet and tile adhesive, thin-set and thin-mil easy and safe. With no dangerous and volatile chemicals or scraping required, the Coating Removal Tool utilizes patented diamond-coated blades to enhance efficiency by preventing caramelizing and clogging of the tool. Mountable to most standard floor buffers or auto-scrubbers, the Diamabrush™ By Malish Coating Removal Tool is the ideal solution for even the most difficult floor coating problem. Dust can be eliminated by using with water.

- 10 times faster than manually scraping
- Limited surface contact during use
- Rigid, exposed diamond cutting surface creates a level floor with normal use
- No need for heavy, expensive and hard-to-use grinding equipment that often requires 480 3-phase power
- Designed to fit a wide variety of rotary floor machines
- Features replaceable diamond blades