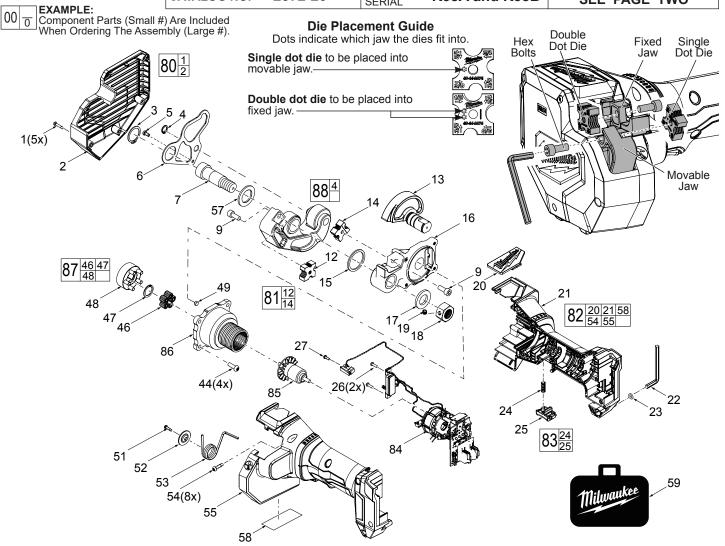

| FIG. | PART NO.   | DESCRIPTION OF PART              | NO. REQ. | FIG. | PART NO.   | DESCRIPTION OF PART              | NO. REQ. |
|------|------------|----------------------------------|----------|------|------------|----------------------------------|----------|
| 1    | 06-82-6350 | M3 x 16mm Pan Hd. ST T-10 Screw  | (5)      | 44   | 06-82-2873 | M5 x 15mm Pan Hd. T-25 Mach. Scr | ew (4)   |
| 2    |            | Cover                            | (1)      | 46   |            | 5th Planet Gear                  | (5)      |
| 3    | 34-60-2872 | Retaining Ring                   | (1)      | 47   |            | Retaining Ring                   | (1)      |
| 4    | 34-60-2873 | Retaining Ring                   | (1)      | 48   |            | Carrier Cam                      | (1)      |
| 5    | 06-82-3007 | M4 x 8mm Pan Hd. T-20 Mach. Scre | ew (1)   | 49   | 44-26-2872 | Magnet                           | (1)      |
| 6    | 44-66-2872 | Guide Plate                      | (1)      | 51   | 06-82-1087 | M3 x 12mm Pan Hd. ST T-10 Screw  | (1)      |
| 7    | 06-14-2872 | LH Bolt                          | (1)      | 52   | 42-14-2872 | Metal Baffle                     | (1)      |
| 9    | 45-04-1090 | M6 x 15mm Hex Socket Bolt        | (2)      | 53   | 40-50-2872 | Spring                           | (1)      |
| 12   |            | Bottom Die                       | (1)      | 54   | 05-88-1200 | M4 x 16mm Pan Hd. ST T-20 Screw  | (8)      |
| 13   | 42-50-2872 | Cam                              | (1)      | 55   |            | Left Handle Halve - Cover        | (1)      |
| 14   |            | Top Die                          | (1)      | 57   | 45-88-2890 | Washer                           | (1)      |
| 15   | 43-44-0365 | Gasket                           | (1)      | 58   | 12-20-2872 | Service Nameplate                | (1)      |
| 16   | 45-60-2872 | Arm Support                      | (1)      | 59   | 42-55-2872 | Blow Molded Carrying Case        | (1)      |
| 17   | 45-88-2872 | Washer                           | (1)      | 80   | 42-92-2872 | Cover Kit                        | (1)      |
| 18   | 05-55-2872 | M16 LH Hex Nut                   | (1)      | 81   | 43-04-2872 | Die Kit                          | (1)      |
| 19   | 06-83-2872 | Set Screw                        | (1)      | 82   | 31-44-2872 | Handle Service Kit               | (1)      |
| 20   |            | Logo Plate                       | (1)      | 83   | 45-72-2872 | Trigger Kit                      | (1)      |
| 21   |            | Right Handle Halve - Support     | (1)      | 84   | 14-20-2872 | Electronics Assembly             | (1)      |
| 22   | 45-96-2872 | M5 Allen Key                     | (1)      | 85   | 16-01-2872 | Rotor Assembly                   | (1)      |
| 23   | 34-40-4480 | O-Ring                           | (1)      | 86   | 14-30-2872 | Gearcase Assembly                | (1)      |
| 24   | 40-50-0024 | Spring                           | (1)      | 87   | 14-30-1025 | Rear Gearcase Assembly Kit       | (1)      |
| 25   |            | Switch Trigger                   | (1)      | 88   | 42-09-2872 | Arm/Roller Assembly Kit          | (1)      |
| 26   | 06-82-2872 | M3 x 10mm Pan Hd. T-10 Screw     | (2)      |      |            | •                                |          |
| 27   | 06-82-0062 | M3 x 8mm Pan Hd. ST T-10 Screw   | (1)      |      |            | VAUKEE TOOL • www.milwaukee      |          |