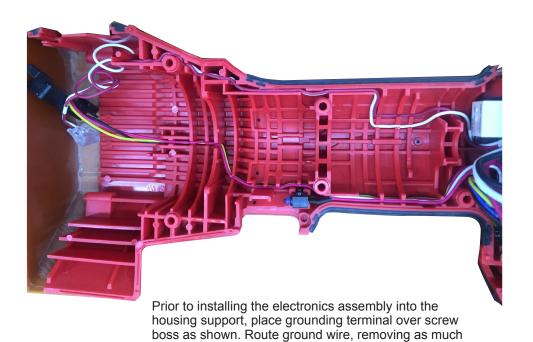

back of the wire traps.

slack as possible. Be sure wire is pressed firmly to the

AS AN AID TO REASSEMBLY, TAKE NOTICE OF WIRE ROUTING AND POSITION IN WIRE GUIDES AND TRAPS WHILE DISMANTLING TOOL.

BE SURE THAT ALL COMPONENTS OF THE ELECTRONICS KIT ARE SEATED FIRMLY AND SQUARELY IN THE HANDLE RECESSES.

AVOID PINCHED WIRES, BE SURE THAT ALL WIRES AND SLEEVES ARE PRESSED COMPLETELY DOWN IN WIRE GUIDES AND TRAPS.

PRIOR TO INSTALLING THE HANDLE COVER ONTO THE HANDLE SUPPORT, BE SURE THAT THERE ARE NO INTERFERENCES.