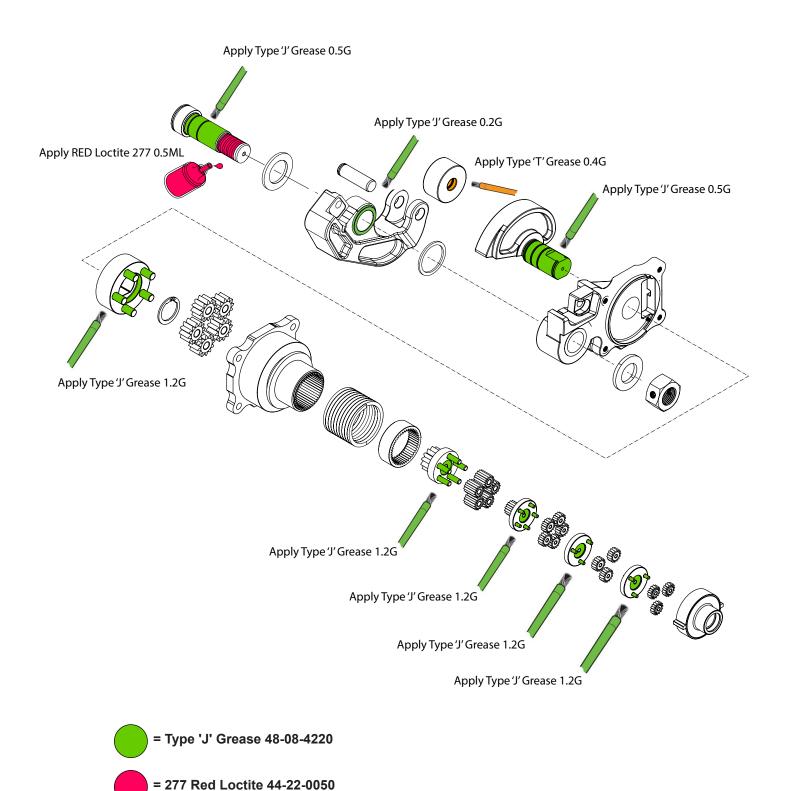

6-82-2872 | M3 x 10mm Pan Hd. T-10 Screw     | (2)      |      |            | •                                |          |
| 27   | 06-82-0062 | M3 x 8mm Pan Hd. ST T-10 Screw   | (1)      |      |            | VAUKEE TOOL • www.milwaukee      |          |





back of the wire traps.

slack as possible. Be sure wire is pressed firmly to the

AS AN AID TO REASSEMBLY, TAKE NOTICE OF WIRE ROUTING AND POSITION IN WIRE GUIDES AND TRAPS WHILE DISMANTLING TOOL.

BE SURE THAT ALL COMPONENTS OF THE ELECTRONICS KIT ARE SEATED FIRMLY AND SQUARELY IN THE HANDLE RECESSES.

AVOID PINCHED WIRES, BE SURE THAT ALL WIRES AND SLEEVES ARE PRESSED COMPLETELY DOWN IN WIRE GUIDES AND TRAPS.

PRIOR TO INSTALLING THE HANDLE COVER ONTO THE HANDLE SUPPORT, BE SURE THAT THERE ARE NO INTERFERENCES.

## LUBRICATION



= Type "T' Grease 49-08-4260