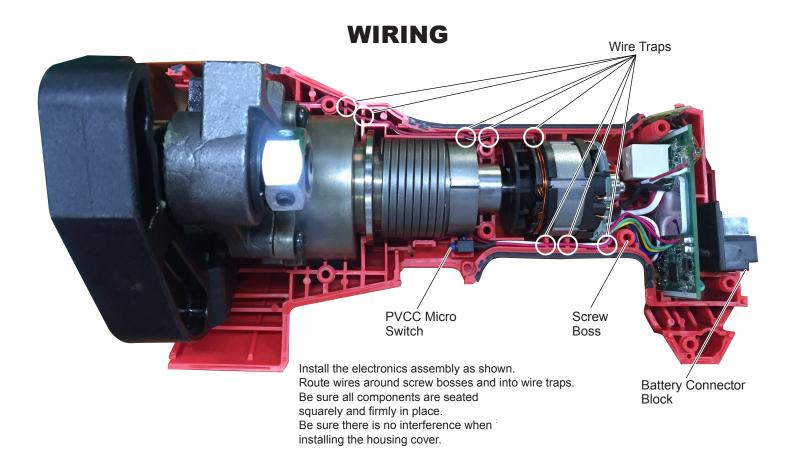

back of the wire traps.

slack as possible. Be sure wire is pressed firmly to the

AS AN AID TO REASSEMBLY, TAKE NOTICE OF WIRE ROUTING AND POSITION IN WIRE GUIDES AND TRAPS WHILE DISMANTLING TOOL.

BE SURE THAT ALL COMPONENTS OF THE ELECTRONICS KIT ARE SEATED FIRMLY AND SQUARELY IN THE HANDLE RECESSES.

AVOID PINCHED WIRES, BE SURE THAT ALL WIRES AND SLEEVES ARE PRESSED COMPLETELY DOWN IN WIRE GUIDES AND TRAPS.

PRIOR TO INSTALLING THE HANDLE COVER ONTO THE HANDLE SUPPORT, BE SURE THAT THERE ARE NO INTERFERENCES.