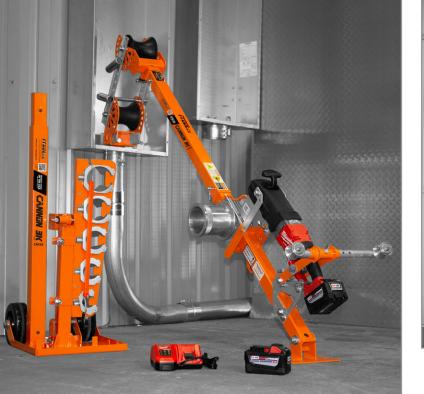

## **CORDLESS CANNON 3K**<sup>TM</sup> PULLING FROM REMOTE LOCATIONS IS NO LONGER A CHALLENGE

ITUULcu.

Handles overhead, underground, or side pulls with ease

Speed, versatility, and performance are all yours with iTOOLco's Cordless Cannon 3K<sup>™</sup>. This portable 3,000 lb. puller is intuitively designed to handle all of your day-to-day wire pulls.

The built-in capstan switch automatically turns the puller on and off. Simply tug on the rope to start the pull and slack off the rope to shut it down. Delivers dynamic performance in remote locations or areas where power is not yet available.

The high-capacity rechargeable battery is long-lasting and delivers maximum power. The Cannon 3K<sup>™</sup> will even chew through a medium size run of 4 – 350 in 3" conduit with 4 – 90s 220' long in record time and still have half the battery life for your next pull.