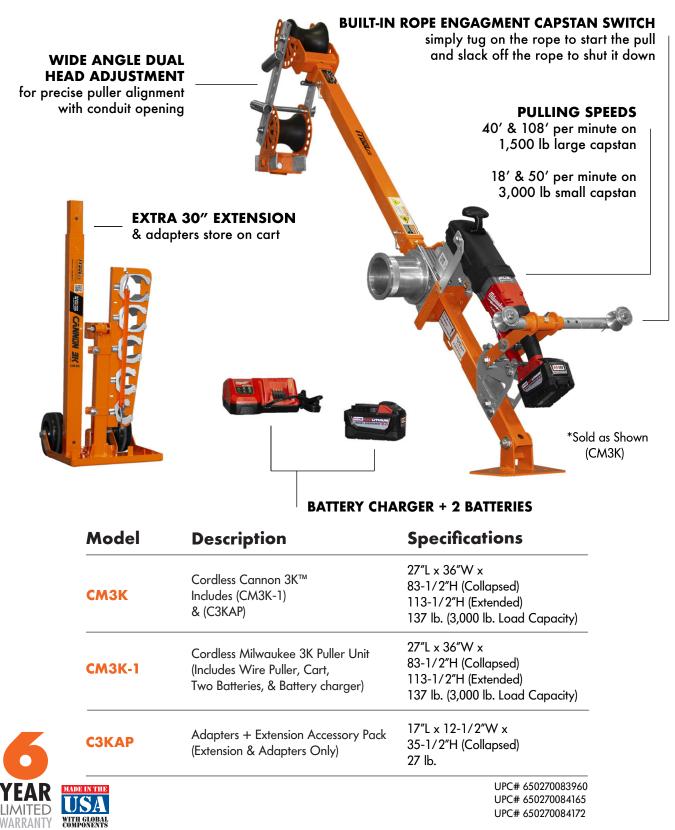

The built-in capstan switch automatically turns the puller on and off. Simply tug on the rope to start the pull and slack off the rope to shut it down. Delivers dynamic performance in remote locations or areas where power is not yet available.

The high-capacity rechargeable battery is long-lasting and delivers maximum power. The Cannon 3K<sup>™</sup> will even chew through a medium size run of 4 – 350 in 3" conduit with 4 – 90s 220' long in record time and still have half the battery life for your next pull.

Built-in rope engagement capstan switch

Watch Video

FASTER SAFER WORKSPACE