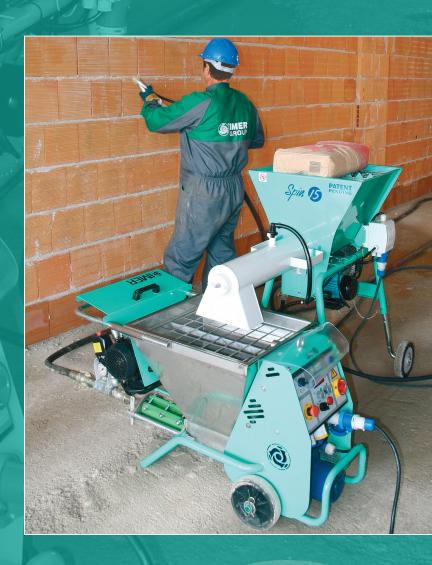

#### MORTAR, STUCCO, GROUT, CONCRETE MIXER

The IMER Spin series continuous mixers are the ideal portable mixer for efficiently and quickly mixing all types of pre blended materials from dry pack consistency to a fluid grout. Mortar one day, stucco the next and high strength grouts the day after or make them all in one day without any waste.

The New Spin 15 and 30 are designed to be easily portable and produce just the right amount of material that you need. Its on demand mixing system allows you to mix up to two 50lb bags per minute.

For flooring contractors the IMER Spin 15 is the ideal mixer solution for making self-leveling underlayment or pre blended dry pack mortar beds on demand.

Designed to work with IMER spray machines and grout pumps, it is the perfect companion for semi automatic production.