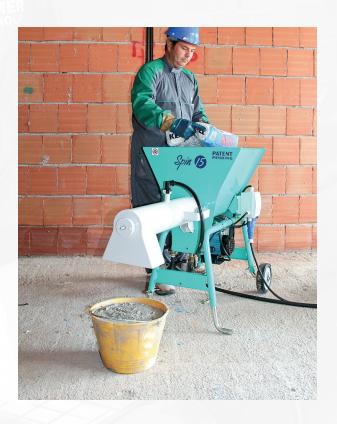

# SPIN SERIES MULTI-MIXERS

SPIN 15A & 30: CONTINUOUS MIXER FOR PREMIXED MATERIALS

MORTAR, STUCCO, GROUT & CONCRETE

TOLL FREE: **800.275.5463** WWW.**IMERUSA**.COM

CONTINUOUS MIXER FOR PREMIXED MATERIALS AND FINE MORTAR

SPIN 15A

Model # 1106340

110V/60Hz 1-3/4 HP

#### MORTAR, STUCCO, GROUT, CONCRETE MIXER

The IMER Spin series continuous mixers are the ideal portable mixer for efficiently and quickly mixing all types of pre blended materials from dry pack consistency to a fluid grout. Mortar one day, stucco the next and high strength grouts the day after or make them all in one day without any waste.

The New Spin 15 and 30 are designed to be easily portable and produce just the right amount of material that you need. Its on demand mixing system allows you to mix up to two 50lb bags per minute.

For flooring contractors the IMER Spin 15 is the ideal mixer solution for making self-leveling underlayment or pre blended dry pack mortar beds on demand.