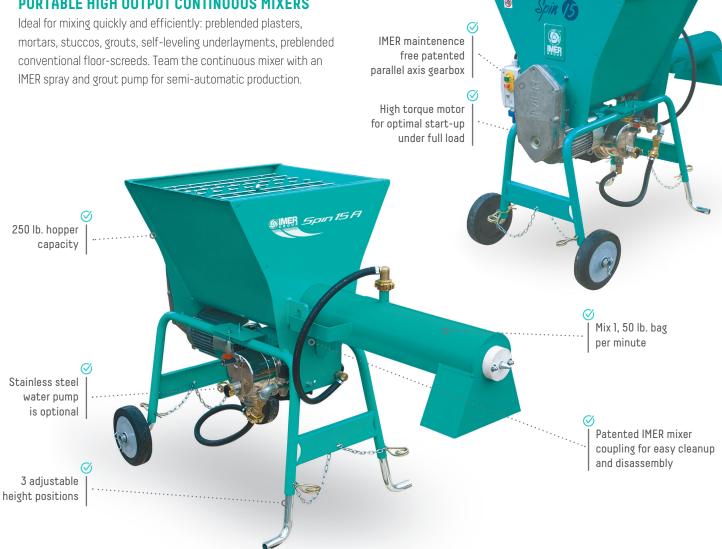

#### PORTABLE HIGH OUTPUT CONTINUOUS MIXERS

#### **DUST GRATE INCLUDED**

The Spin 15 & Spin 30 plus now include an iDUST dust grate attachment. The dust grate attachment utilizes multiple vents and connects to a dry vacuum to pull dust downward.

#### **OPTIONAL WATER PUMP**

Optional water kit for spin 15 Use the pump to feed water from a tank or when the water supply is inadequate

Fax (301) 336-6687