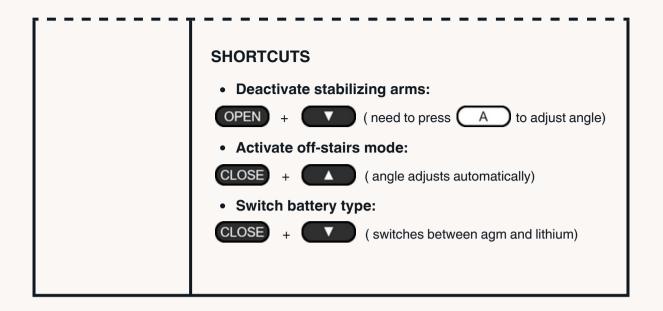

## **Procedures and shortcuts** ZONZINI DOMINO PLASMOID

| https://youtu.be/l<br>uHyrdibwck | <ul> <li>CALIBRATION PROCEDURE</li> <li>1. Press  <ul> <li>to power the machine</li> </ul> </li> <li>2. Tie down the load</li> <li>3. Press  <ul> <li>A</li> <li>to activate auto mode</li> </ul> </li> </ul>                                                                  |
|----------------------------------|--------------------------------------------------------------------------------------------------------------------------------------------------------------------------------------------------------------------------------------------------------------------------------|
| https://youtu.be/1<br>HXixQTs6Yk | <ul> <li>FLOOR TO STAIRS – CLIMBING PROCEDURE</li> <li>1. In auto mode, pull the joystick toward the stairs. The platform will adjust automatically.</li> <li>2. When the machine is off the ground, it will switch to manual mode. Proceed up the stairs normally.</li> </ul> |
| https://youtu.be/X<br>u58LVBT0gc | <ul> <li>STOP At the edge of the landing</li> <li>Press for a few seconds to activate arms</li> <li>When the arms touch the landing, pull the joystick toward the operator</li> <li>When the tracks are completely on the landing, press to retract the arms</li> </ul>        |

| https://youtu.be/jr<br>Act4ivxYE | <section-header><list-item><list-item><list-item><list-item><list-item></list-item></list-item></list-item></list-item></list-item></section-header>                                                                            |
|----------------------------------|---------------------------------------------------------------------------------------------------------------------------------------------------------------------------------------------------------------------------------|
| https://youtu.be/B<br>CwsrIORI-8 | STAIR TO FLOOR – DESCENT PROCEDURE<br>1. When you reach the bottom of the stairs, the machine will<br>switch to auto mode. The platform will adjust as you go down.<br>Proceed normally until you are completely on the ground. |
| https://youtu.be/6<br>LTny59Ua8M | Scan the QR code for the complete training                                                                                                                                                                                      |